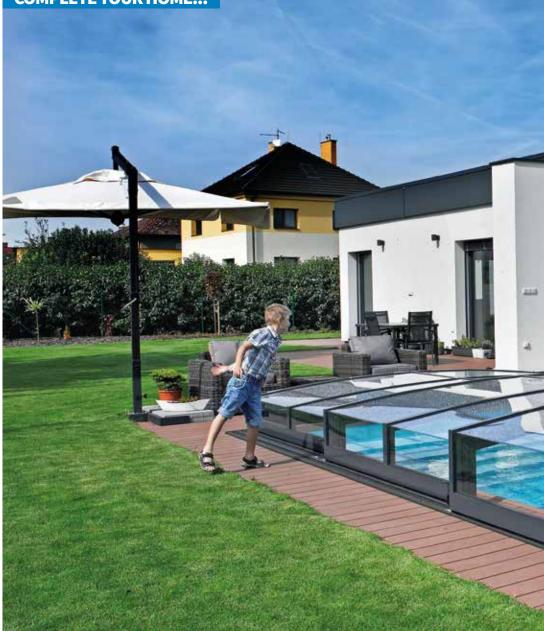

eless design and ease of handling. Our professional experience of many years enables us to offer a wide range of types and models of swimming pool and spa enclosure options. The customer can thus choose from an array of low, medium-height and high models. The maximum enclosure width can even reach 13 m, depending on model type.

#### **OUR PRODUCTION PROGRAM**

ALUKOV offers three main programmes: POOL Programme includes 19 models, SPA Programme offers 6 types altogether which can be used to not only cover a hot tub, but can also serve as an innovative garage for one's car! Our new HOME Programme includes CORSO models suitable patios, restaurant outdoor areas and much more... The complete range of enclosures can be accessed via our website www.alukov.cz.



#### **COMPLETE YOUR HOME...**





# <section-header>







<image>

# CERTIFICATES AND AWARDS

#### CERTIFICATION

Our quality is certified by specialists in the field of quality management in accordance with ISO 9001, environmental management in accordance with ISO 14001 and a French research institute in Paris (Laboratoire National D'essais). Swimming pool covers comply with the safety and quality standard NF P90-309.









ONORM ONR 191160-2010 Requirements For Safety Moveable Swimming Pool Covers

1/0 9001 1/0 14001

**3 E C** 

certified

Ē



#### **AWARDS**





**ALUKOV** a.s., Orel 18, 538 21 Slatinany, Czech Republic **Mobil:** +420 731 623 475, +420 731 633 171, +420 734 398 233 **Tel.:** +420 469 681 488, **E-mail:** info@alukov.cz www.alukov.cz





© ALUKOV 13-2022. THE MANUFACTURER RESERVES THE RIGHT