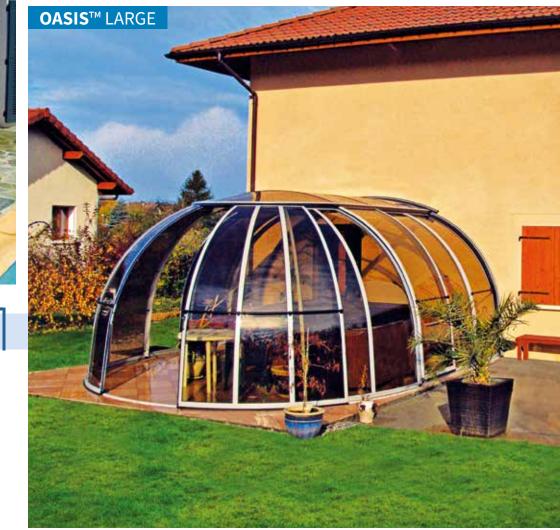

#### **OASIS**<sup>™</sup> LARGE

**OASIS®** SMALL

The large size **OASIS**<sup>™</sup> provides so many options for our customers with its generous space the possibilities are countless.

width: 5,00 m / height: 2,70 m / length from the wall: 5,60 m

**OASIS®** LARGE