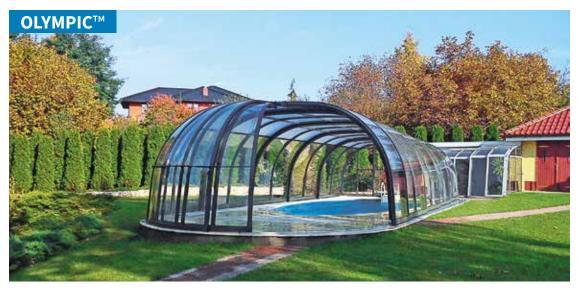

#### **OLYMPIC<sup>™</sup>**

width: 5,00 - 11,00 m / height: 2,60 - 3,00 m / length: on request

# **OLYMPIC**<sup>TM</sup>

The **OLYMPIC**<sup>™</sup> is a marque product made exclusively by Alukov. With its eye catching design and option to have one or two domes at each end gives the user multiple usage options. Spacious enough to walk around, each dome can open up to 90 degrees with the main body structure having the facility to slide open too.

Like all our enclosures the **OLYMPIC**<sup>™</sup> comes with the option of a remote control electric motor to open and close the enclosure. The colour of the aluminium frame can be produced in wood effect (applies to all models).

width: 5,00 - 11,00 m / height: 2,60 - 3,00 m length: on request