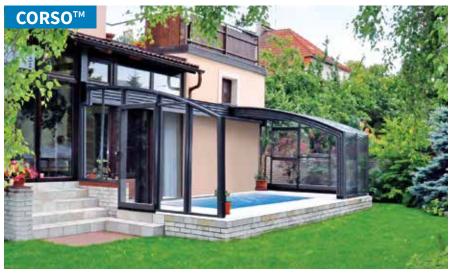

#### **CORSO**<sup>™</sup>

The Corso is the ideal solution for swimming pools that are positioned close to a property.

width: 2,00 - 6,50 m / length and height on request

SWIMMING POOL AND SPA ENCLOSURES