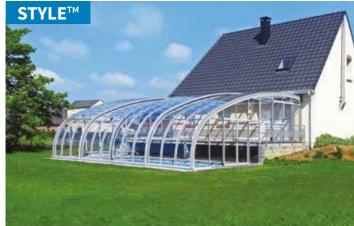

#### **STYLE**<sup>™</sup>

A lean to enclosure Style with strong aluminium profiles filled with polycarbonate and a large width size of 8.5m guarantees you're sure to be well covered.

width: 5,00 - 8,50 m / length and height on request