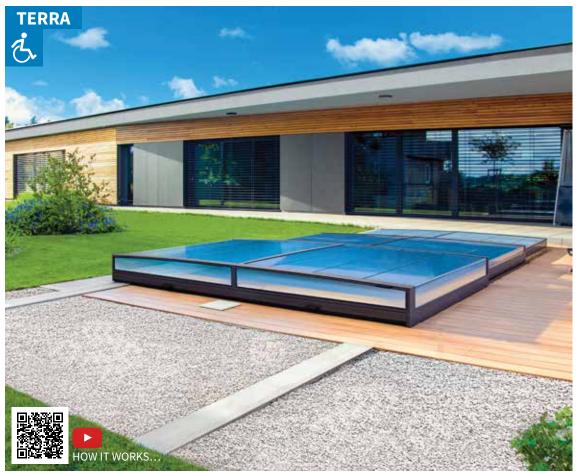

#### TERRA

width: 3,00 - 5,00 m / height: 0,29 - 0,69 m / length: on request

#### TERRA - invisible helper

**TERRA** is the lowest pool enclosure from ALUKOV's product range. This ultra low enclosure almost copies the ground surface. When all segments are either closed or open you always have undisturbed view over your garden.

Swimming pool enclosure **TERRA** has rail only on one side. This clever solution offers access without any barrier from three sides of the pool. As all ALUKOV enclosures, **TERRA** is incredibly easy to open and close withing seconds. Highest safety and customer made product is our standard.

Pool enclosure **TERRA** - have your pool under control and let **TERRA** blend in with your garden! Swimming pool enclosure is always supplied without the possibility of having an entrance door to the pool. This is due to its low height. This type of enclosure is not intended for use in a closed position.