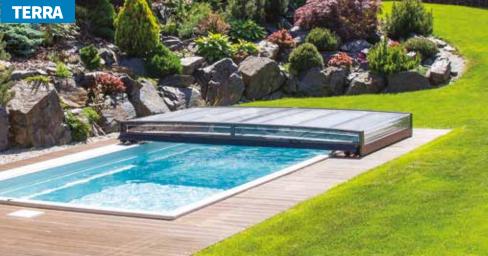

#### TERRA

width: 3,00 - 5,00 m / height: 0,29 - 0,69 m / length: on request

#### TERRA - invisible helper

**TERRA** is the lowest pool enclosure from ALUKOV's product range. This ultra low enclosure almost copies the ground surface. When all segments are either closed or open you always have undisturbed view over your garden.

Swimming pool enclosure **TERRA** has rail only on one side. This clever solution offers access without any barrier from three sides of the pool. As all ALUKOV enclosures, **TERRA** is incredibly easy to open and close withing seconds. Highest safety and customer made product is our standard.

Pool enclosure **TERRA** - have your pool under control and let **TERRA** blend in with your garden! Swimming pool enclosure is always supplied without the possibility of having an entrance door to the pool. This is due to its low height. This type of enclosure is not intended for use in a closed position.