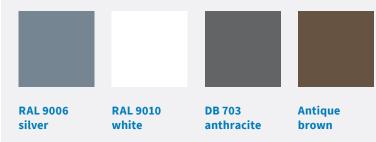

#### **COLOURS OF ALUMINIUM PROFILE**

Compact

tinted

RAILS

Natural elox

**Bronze elox** 