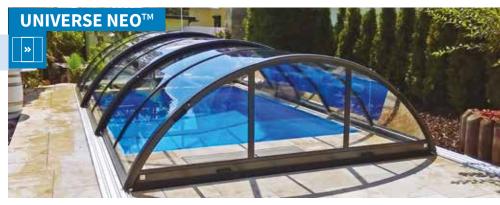

**LAGUNA** NEO<sup>™</sup> width: 4,00 - 5,50 m / height: 2,20 - 2,65 m / length: on request

**TROPEA** NEO<sup>™</sup> width: 4,00 - 5,75 m / height: 1,50 - 1,85 m / length: on request

**UNIVERSE** NEO<sup>™</sup> width: 2,50 - 6,25 m / height: 0,80 - 2,20 m / length: on request

#### UNIVERSE

The **UNIVERSE** swimming pool enclosure has a rounded shape which gives a higher central line positioned over the middle of the swimming pool. In the highest segment of the enclosure an access door can be fitted.

width: 2,50 - 9,00 m / height: 0,80 - 2,80 m length: on request