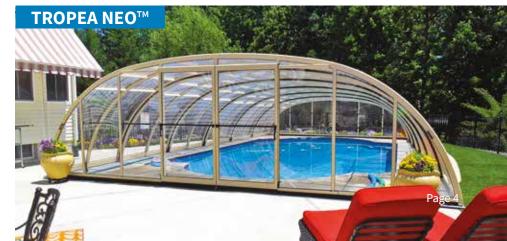

**LAGUNA** NEO<sup>™</sup> width: 4,00 - 5,50 m / height: 2,20 - 2,65 m / length: on request

**TROPEA** NEO<sup>™</sup> width: 4,00 - 5,75 m / height: 1,50 - 1,85 m / length: on request

**UNIVERSE** NEO<sup>™</sup> width: 2,50 - 6,25 m / height: 0,80 - 2,20 m / length: on request

#### TROPEA

The **TROPEA** is a superb combination of the spacious Laguna and the low level **ELEGANT** NEO<sup>™</sup> which gives you an enclosure that fulfils all expectations. The design has higher vertical sides allowing you to sit on the edge of the pool while still being under the cover. It is made from clear polycarbonate with UV resistance.

width: 4,00 - 9,00 m / height: 1,50 - 2,45 m length: on request