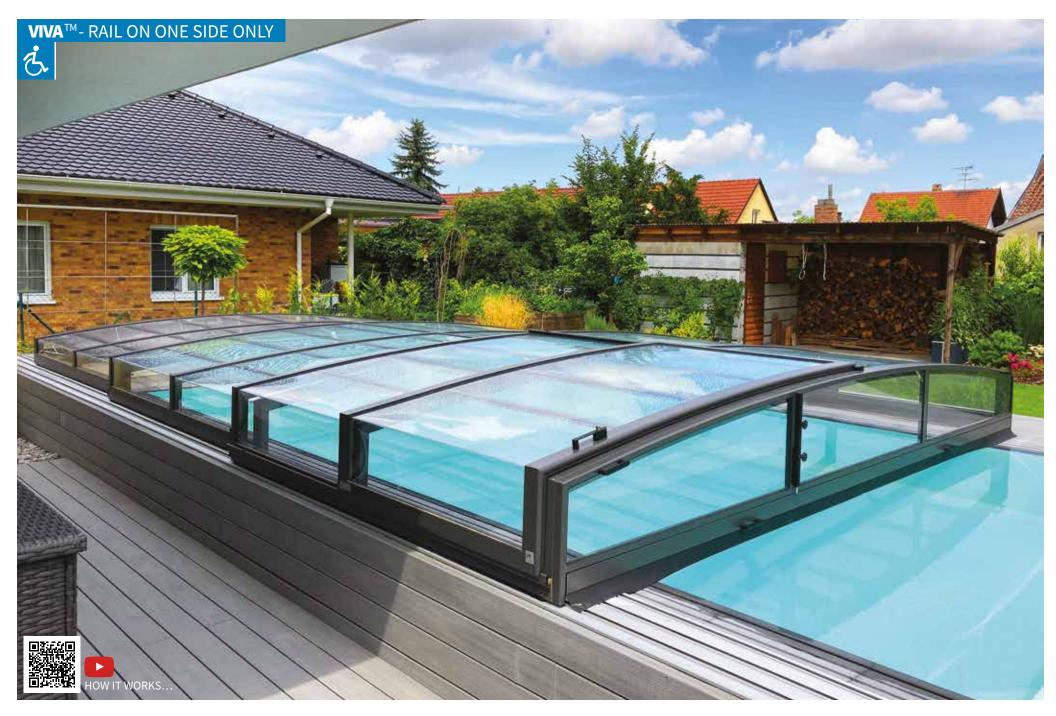

#### **VIVA**<sup>TM</sup>

Offers the same advantages as the **CORONA** with the added advantage of having only one side rail track giving a smooth movement of the cover.

width: 3,00 - 6,00 m / height: 0,55 - 1,25 m / length: on request