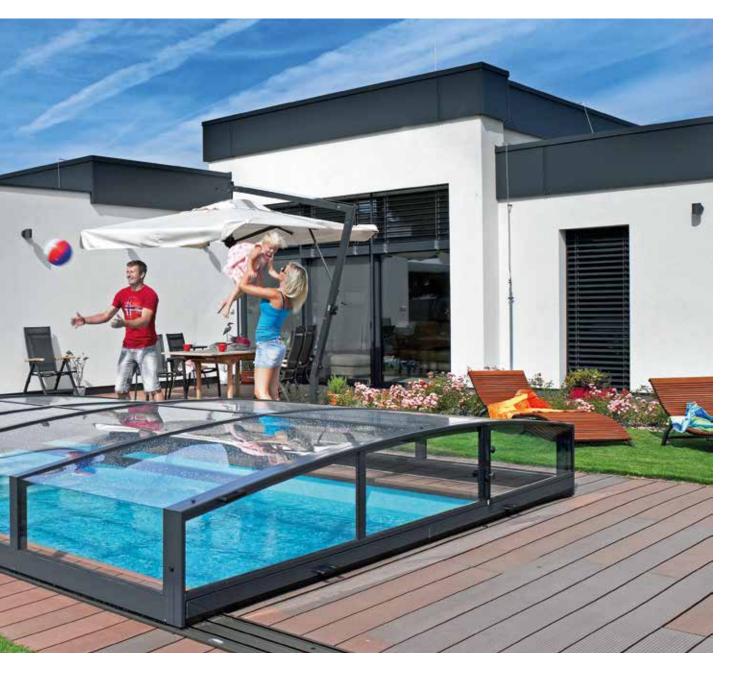

ess design and ease of handling. Our professional experience of many years enables us to offer a wide range of types and models of swimming pool and spa enclosure options. The customer can thus choose from an array of low, medium-height and high models. The maximum enclosure width can even reach 13 m, depending on model type.

#### **OUR PRODUCTION PROGRAM**

ALUKOV offers three main programmes: POOL Programme includes 19 models, SPA Programme offers 6 types altogether which can be used to not only cover a hot tub, but can also serve as an innovative garage for one's car! Our new HOME Programme includes CORSO models suitable patios, restaurant outdoor areas and much more... The complete range of enclosures can be accessed via our website www.alukov.cz.



#### **COMPLETE YOUR HOME...**





# <section-header>







<image>

# CERTIFICATES AND AWARDS

#### CERTIFICATION

Our quality is certified by specialists in the field of quality management in accordance with ISO 9001, environmental management in accordance with ISO 14001 and a French research institute in Paris (Laboratoire National D'essais). Swimming pool covers comply with the safety and quality standard NF P90-309.









ONORM ONR 191160-2010 Requirements For Safety Moveable Swimming Pool Covers

1/0 9001 1/0 14001

**3 E C** 

certified

Ē



#### **AWARDS**





**ALUKOV** a.s., Orel 18, 538 21 Slatinany, Czech Republic **Mobil:** +420 731 623 475, +420 731 633 171, +420 734 398 233 **Tel.:** +420 469 681 488, **E-mail:** info@alukov.cz www.alukov.cz





© ALUKOV 13-2022. THE MANUFACTURER RESERVES THE RIGHT T