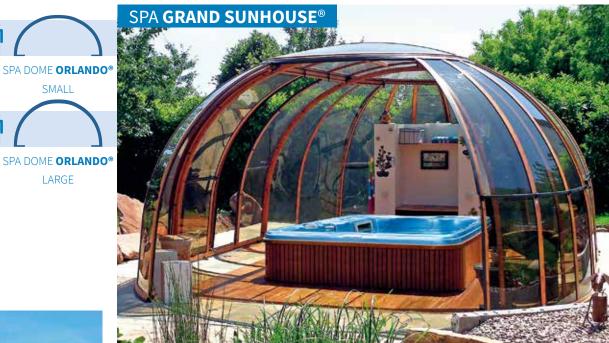

#### SPA DOME ORLANDO® SMALL / LARGE

The **ORLANDO**<sup>®</sup> enclosure is made of high quality aluminium profiles available in a range of colours and filled with high quality polycarbonate that comes in one of two colours. The **ORLANDO**<sup>®</sup> is ideal for a spa, hot tub or an exercise room and can be fitted onto a level ground base including wood decking. With a choice of doors and two model sizes to choose from, it is the ideal leisure / relaxation room to complement your home. This enclosure is composed of round parts, wide doors and top part\*.

\* Only with model SPA DOME **ORLANDO**® - small

#### SPA DOME **ORLANDO**<sup>®</sup> SMALL inner diameter: 4,00 m / outer diameter: 4,11 m / height: 2,30 m

SPA DOME **ORLANDO®** LARGE inner diameter: 4,89 m / outer diameter: 5,00 m / height: 2,70 m

#### SPA SUN HOUSE® / SPA GRAND SUNHOUSE®

width: 4,11 m / length: 6,16 m / height: 2,30 m

width: 5,00 m / length: 8,00 m / height: 2,70m

SPA SUNHOUSE®

SPA GRAND SUNHOUSE®

The SPA **SUNHOUSE**<sup>®</sup> is an oval version of the **ORLANDO**<sup>®</sup> and thanks to its generous size offers customers adequate space to enjoy and relax and is large enough to accommodate a small swimming pool, a swim-spa or exercise pool. With two doors and a sliding roof top to assist with ventilation and a choice of tinted polycarbonate, makes this the ideal place to unwind and relax.

SPA GRAND SUNHOUSE®