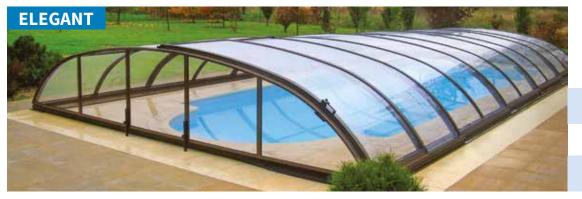

#### ELEGANT

**ELEGANT** is its design which says everything about this pool enclosure. With its nice round curves and round shape and its generous height allowance, swimming under the cover makes it perfect.

width: 3,00 - 9,00 m / height: 0,85 - 1,80 m / length: on request