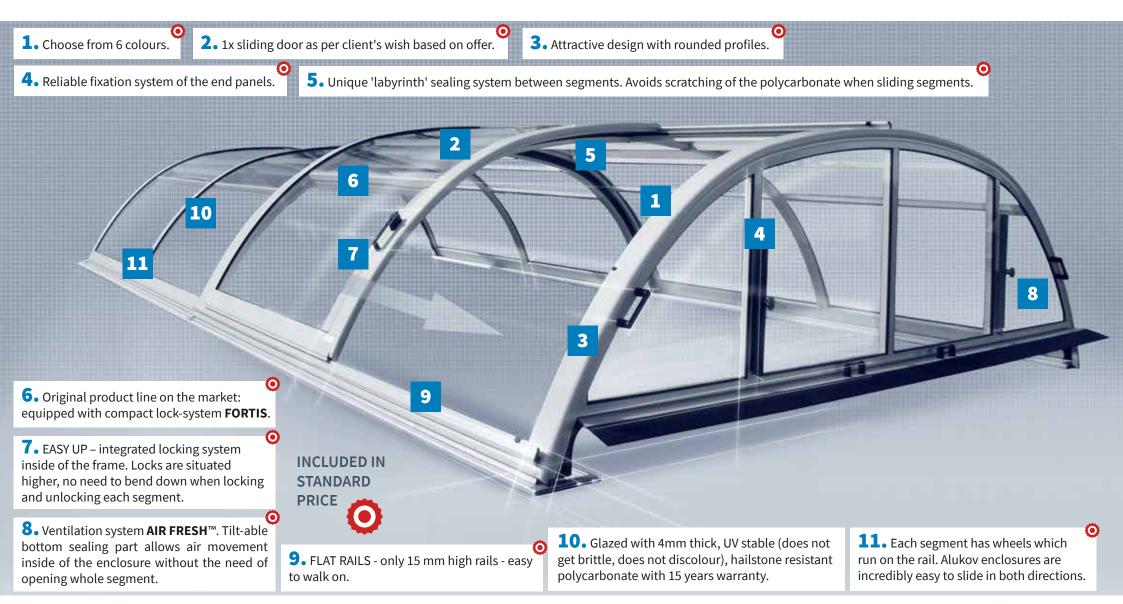

# WHY CHOOSE AN ALUKOV ENCLOSURE

- Each enclosure model is custom made to your exact specifications.
- The widest range of enclosures ensure that you will always have the option that will look perfect for your pool.
- Enclosures have international certificates for protection against heavy wind and snow.
- Enclosures feature durable designs and a premium protective coating.
- 'Neo' models include "AIR FRESH SYSTEM": Our unique technology allowing you to comfortably regulate the flow of fresh air to the pool.
- 'Neo' models include "EASY UP": The raised locking system that allows for comfortable locking by avoiding the need to lean over.
- Alukov supplies safe walk-on rails for bare feet.
- Alukov's products come guaranteed.

# **NEO™** RANGE - EXCLUSIVE COLLECTION

We would like to introduce to you our exclusive range of **NEO<sup>™</sup>** pool enclosures. The **NEO<sup>™</sup>** range was specifically designed for customers who seek only the highest quality with the most demanding requirements. The **NEO<sup>™</sup>** range is characterized by its round shaped profiles and is fitted with our easy-up locking system which is positioned at a comfortable height level which eliminates the need to bend down to lock and secure the pool enclosure.

#### EASY UP

Allows you to safely close the enclosure quickly without the need for uncomfortable bending and preventing potential back strain. The technology is hidden inside the profiles so it doesn't impact on the clean look or the elegant lines of the enclosure.

#### AIR FRESH SYSTEM

The unique technology of the enclosure allowing you to comfortably regulate the access of the fresh air to the pool without a need to move the segments of enclosure thus preventing a child or a pet falling into the pool.