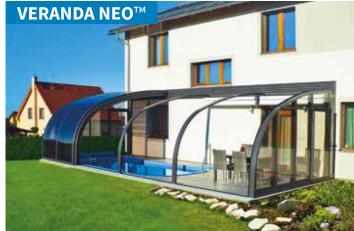

#### VERANDA NEO<sup>TM</sup>

The Veranda Neo is ideal for a small pool and spa that is positioned close to a property. With its elegant rounded profiles and unique EASY UP locking system positioned at a comfortable height it is perfect.

width: 3,00 - 4,50 m / length and height on request