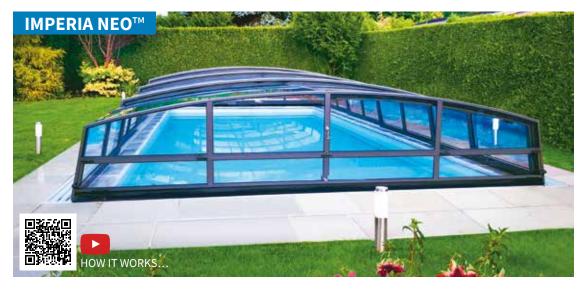

#### **ELEGANT** NEO<sup>™</sup>

width: 3,00 - 6,00 m / height: 0,85 - 1,40 m / length: on request

**IMPERIA** NEO<sup>™</sup> - light **\*** width: 2,50 - 5,50 m / height: 0,60 - 1,25 m / length: on request