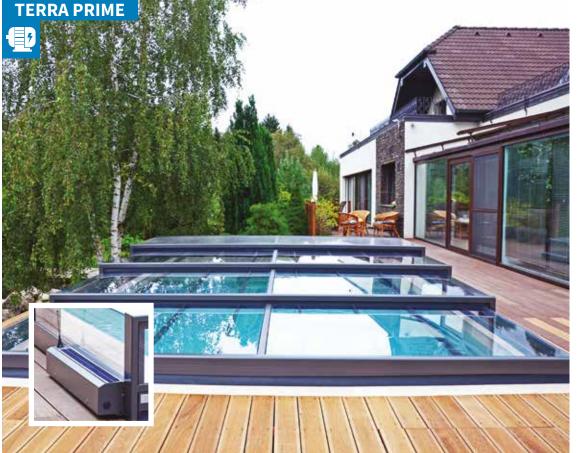

#### **TERRA PRIMA / VIVA PRIME - modern in every detail**

**TERRA PRIME / VIVA PRIME** build on the proven and popular ultra low models **TERRA** and **VIVA**. With their height they rank as the lowest custom made pool enclosures.

**TERRA PRIME / VIVA PRIME** have been specially developed for comfortable electric sliding and for an even more intense feeling of rail free enclosure. For safe movement of individual segments of the enclosure, the system is equipped with short inconspicuous guide rails which are only under the smallest segment and for parking partially behind the pool. The surface around your pool stays free.

**TERRA PRIME / VIVA PRIME** have flat roof, so they are suitable for a clean architectural style and are very well proven in smaller gardens where the view is a priority.

**TERRA PRIME / VIVA PRIME** meets the snow load and wind resistance certifications, making them indispensable helper over your pool. Although you can hardly see the enclosure you can count on it. Swimming pool enclosure is always supplied without the possibility of having an entrance door to the pool. This is due to its low height. This type of enclosure is not intended for use in a closed position.