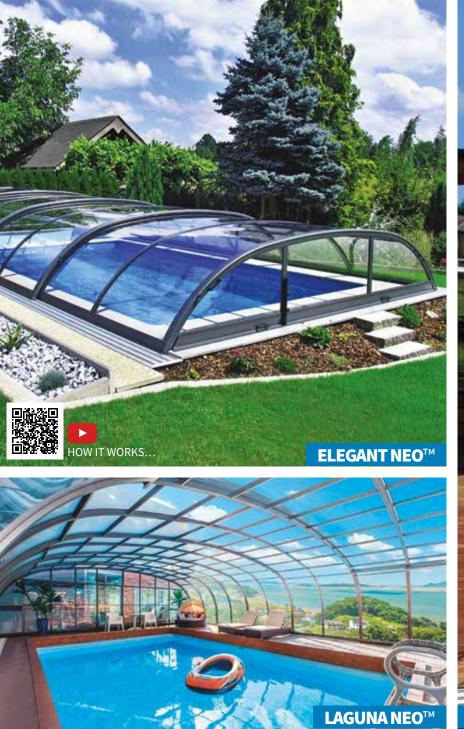

**LAGUNA** NEO<sup>™</sup> width: 4,00 - 5,50 m / height: 2,20 - 2,65 m / length: on request

**TROPEA** NEO<sup>™</sup> width: 4,00 - 5,75 m / height: 1,50 - 1,85 m / length: on request

**UNIVERSE** NEO<sup>™</sup> width: 2,50 - 6,25 m / height: 0,80 - 2,20 m / length: on request

#### LAGUNA

The **LAGUNA** swimming pool enclosure is extremely spacious and is one of our most popular designs. The spacious creation with its nice round elegant design can be used for possible entertainment occasions as it provides shelter from all the natural elements.