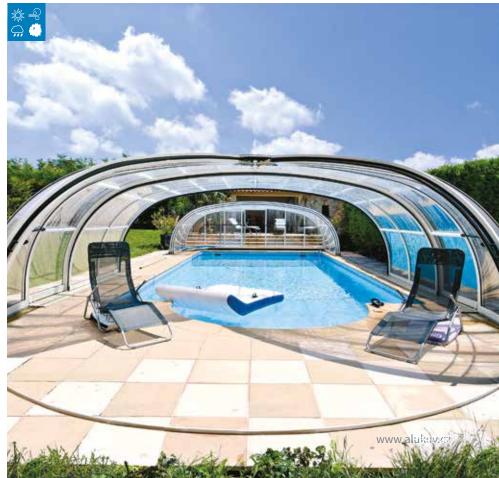

#### **OLYMPIC<sup>™</sup>**

width: 5,00 - 11,00 m / height: 2,60 - 3,00 m / length: on request

# **OLYMPIC**<sup>TM</sup>

The **OLYMPIC**<sup>™</sup> is a marque product made exclusively by Alukov. With its eye catching design and option to have one or two domes at each end gives the user multiple usage options. Spacious enough to walk around, each dome can open up to 90 degrees with the main body structure having the facility to slide open too.

Like all our enclosures the **OLYMPIC**<sup>™</sup> comes with the option of a remote control electric motor to open and close the enclosure. The colour of the aluminium frame can be produced in wood effect (applies to all models).

width: 5,00 - 11,00 m / height: 2,60 - 3,00 m length: on request