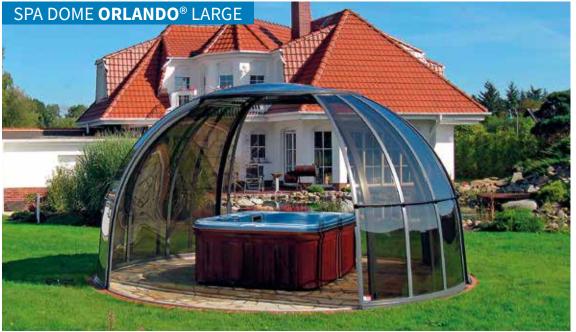

#### SPA DOME ORLANDO® SMALL / LARGE

The **ORLANDO**<sup>®</sup> enclosure is made of high quality aluminium profiles available in a range of colours and filled with high quality polycarbonate that comes in one of two colours. The **ORLANDO**<sup>®</sup> is ideal for a spa, hot tub or an exercise room and can be fitted onto a level ground base including wood decking. With a choice of doors and two model sizes to choose from, it is the ideal leisure / relaxation room to complement your home. This enclosure is composed of round parts, wide doors and top part\*.

\* Only with model SPA DOME **ORLANDO**® - small

#### SPA DOME **ORLANDO**<sup>®</sup> SMALL inner diameter: 4,00 m / outer diameter: 4,11 m / height: 2,30 m

SPA DOME **ORLANDO®** LARGE inner diameter: 4,89 m / outer diameter: 5,00 m / height: 2,70 m