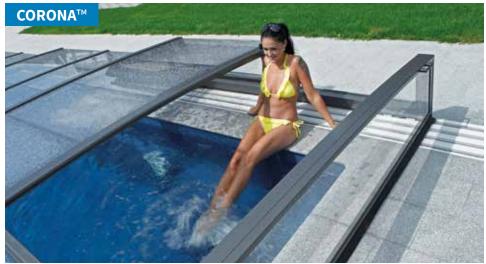

#### **CORONA**<sup>TM</sup>

One of the lowest enclosures in our range. It is the ideal solution for customers who want to protect their garden views yet it is still high enough to swim under the cover.

width: 3,00 - 6,00 m / height: 0,50 - 1,20 m / length: on request