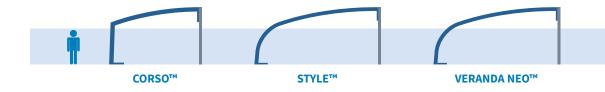

#### **CORSO**<sup>™</sup>

The Corso is the ideal solution for swimming pools that are positioned close to a property.

width: 2,00 - 6,50 m / length and height on request

SWIMMING POOL AND SPA ENCLOSURES

#### **STYLE**<sup>™</sup>

A lean to enclosure Style with strong aluminium profiles filled with polycarbonate and a large width size of 8.5m guarantees you're sure to be well covered.

width: 5,00 - 8,50 m / length and height on request

#### VERANDA NEO<sup>TM</sup>

The Veranda Neo is ideal for a small pool and spa that is positioned close to a property. With its elegant rounded profiles and unique EASY UP locking system positioned at a comfortable height it is perfect.