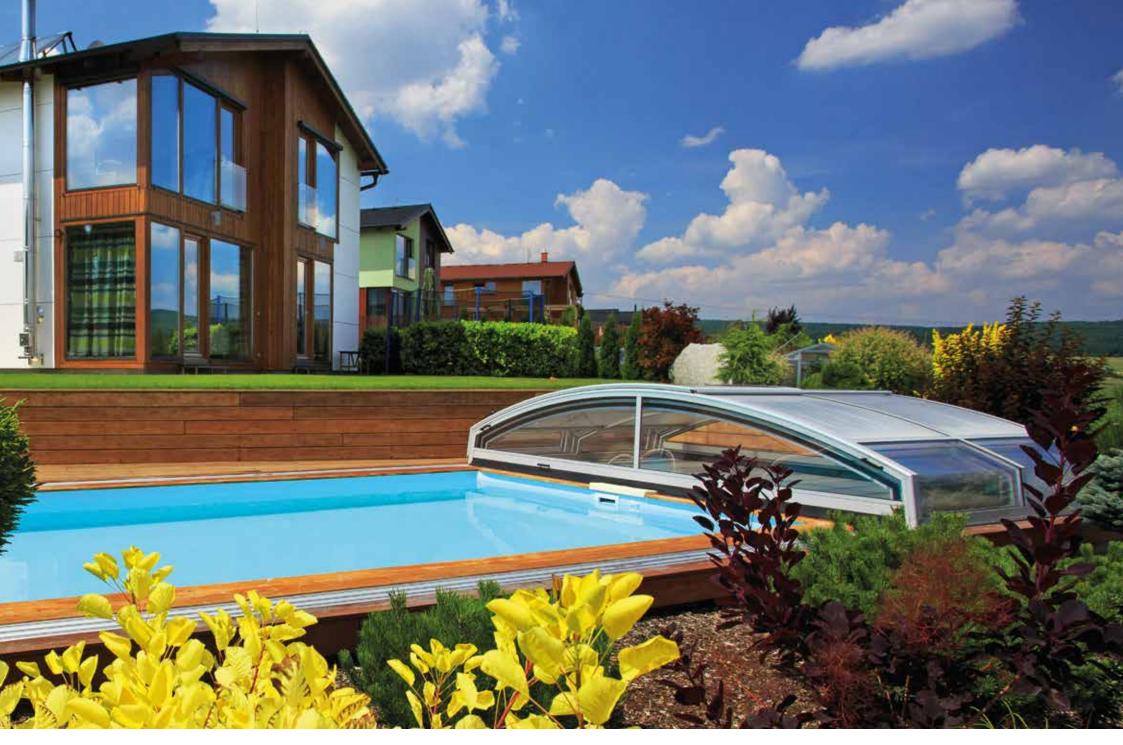

# **NEO™** RANGE - EXCLUSIVE COLLECTION

We would like to introduce to you our exclusive range of **NEO<sup>™</sup>** pool enclosures. The **NEO<sup>™</sup>** range was specifically designed for customers who seek only the highest quality with the most demanding requirements. The **NEO<sup>™</sup>** range is characterized by its round shaped profiles and is fitted with our easy-up locking system which is positioned at a comfortable height level which eliminates the need to bend down to lock and secure the pool enclosure.