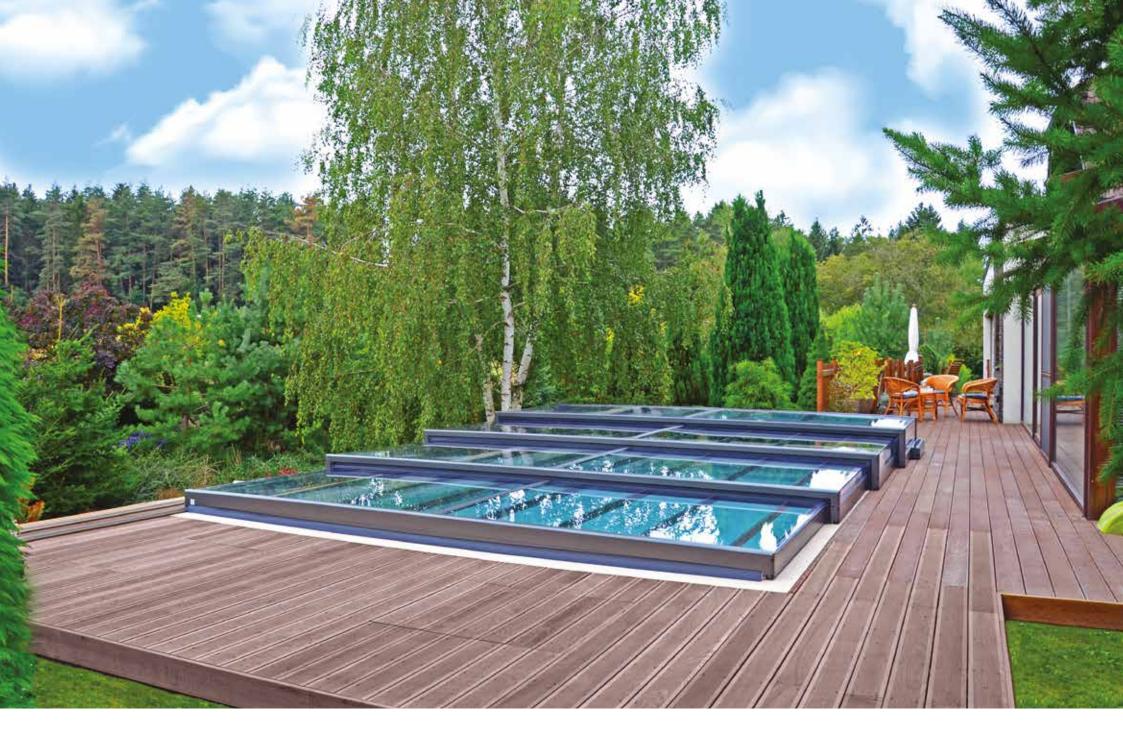

#### TERRA - invisible helper

**TERRA** is the lowest pool enclosure from ALUKOV's product range. This ultra low enclosure almost copies the ground surface. When all segments are either closed or open you always have undisturbed view over your garden.

Those who look for almost inivisible enclosure yet want to have all benefits of having one, such as water without unwanted debris, regulated water temperature and protection against unwilling fall into the pool will appreciate this type of pool enclosure.

Swimming pool enclosure **TERRA** has rail only on one side. This clever solution offers access without any barrier from three sides of the pool. As all ALUKOV enclosures, **TERRA** is incredibly easy to open and close withing seconds. Highest safety and customer made product is our standard.