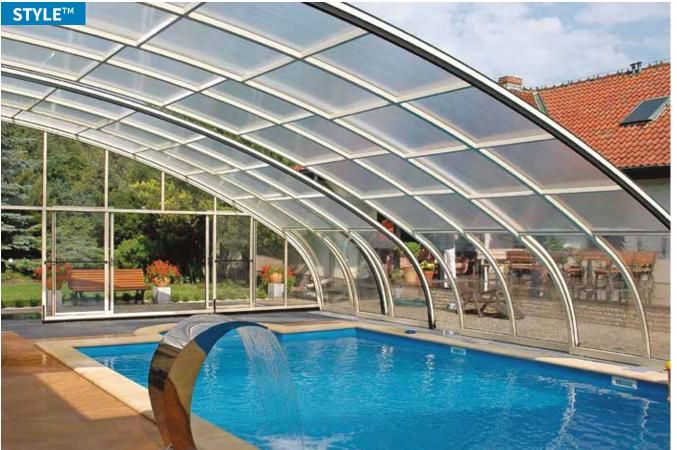

#### **STYLE**<sup>™</sup>

A lean to enclosure Style with strong aluminium profiles filled with polycarbonate and a large width size of 8.5m guarantees you're sure to be well covered.

width: 5,00 - 8,50 m / length and height on request