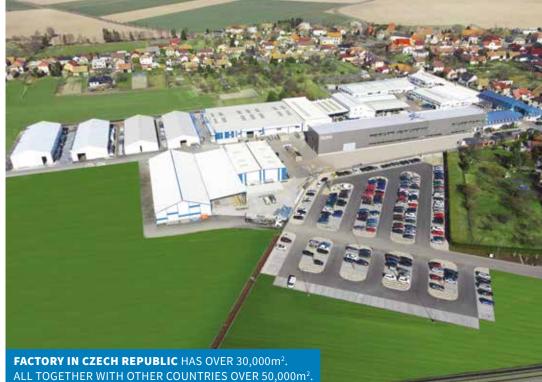

# **PRESENTATION** OF THE COMPANY

The ALUKOV a.s. company was established in Orel (near Chrudim), Czech Republic, in 1995. Since then we have produced over 20,000 pieces of enclosures. The high production capacity (around 3,000 pieces per year) of its facilities makes the company one of the leading manufacturers of swimming pool, spa and patio enclosures. The company is also the founder of a leading and internationally-respected association of qualified industry professionals (manufacturers and vendors): IPC Team (Inter Pool Cover Team, E.E.I.G.). In its field of business, ALUKOV a.s. ranks among the key developers in terms of innovative swimming pool enclosures worldwide. Every year ALUKOV presents its clients with new enclosure models and new technical product solutions, marked by novel and attractive features. All enclosure systems manufactured by ALUKOV a.s. are exported globally to the EU and other European countries, as well as Asia and the USA. Our products are characterized by outstanding quality, reliability, timeless design and ease of handling. Our professional experience of many years enables us to offer a wide range of types and models of swimming pool and spa enclosure options. The customer can thus choose from an array of low, medium-height and high models. The maximum enclosure width can even reach 13 m, depending on model type.