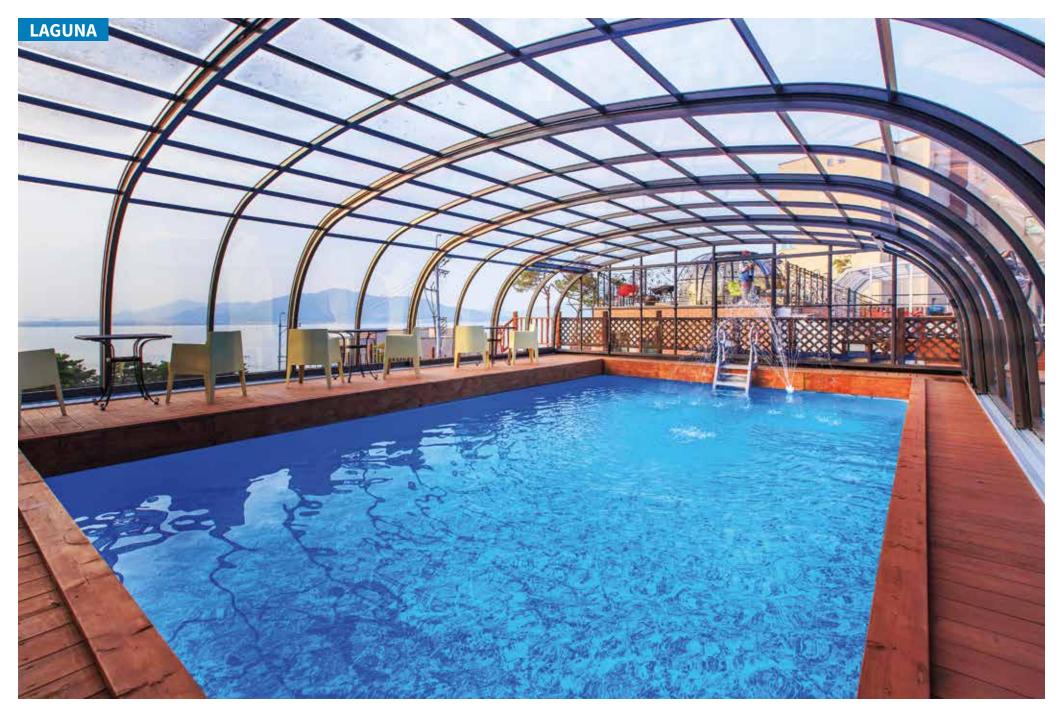

#### LAGUNA

width: 4,00 - 9,00 m / height: 2,20 - 3,00 m / length: on request

#### LAGUNA

The **LAGUNA** swimming pool enclosure is extremely spacious and is one of our most popular designs. The spacious creation with its nice round elegant design can be used for possible entertainment occasions as it provides shelter from all the natural elements.