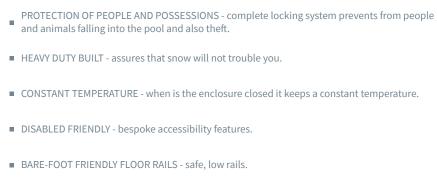

# BENEFITS

#### PLEASURE

EXTENSION OF THE SEASON - extend the usage of your pool by an additional 5 months (2 months in autumn and 3 months in spring).

- POOL COVERAGE pool is protected from falling dirt and insects which helps with maintenance.
- LESS CHEMICALS enclosure keep the pool cleaner and reduces the usage of chemicals needed for the pool cleaning.
- $\approx$   $\approx$  COMFORT closed enclosure enables you to be in the pool even when it is rainy or windy.
  - FROST PROTECTION the enclosure will protect your pool from frost.

- ONE RAIL MOVEMENT/ENCLOSURE the enclosure has the rail only on one side to compliment your garden space and style.
- ELECTRONICAL MOVE (it works with remote control) you can control the movement of segments with remote control.
- EASY SLIDING even a child can move the segments thanks to a system of stainless steel wheels.

#### AESTHETICS

- TECHNOLOGY we hold several technological patents and we are continually investing in new product development.
- BESPOKE each enclosure is made to measure, according to the customer's exact requirements.
  - AIR FRESH system of air circulation keeps the quality of water thanks to the warm air going out in the summer.
- DESIGN choice of square or rounded designs.
- SEALING 'labyrinth sealing system' to avoid leaks in and prevent the scratching of polycarbonate.
- VENTILATION optional extra ventilation windows.

#### SAFETY

.

- UV PROTECTION dual-sided polycarbonate UV stabilisation protects skin from the negative influence of UV rays.
- POLYCARBONATE 15 year warranty and is hailstone resistant.