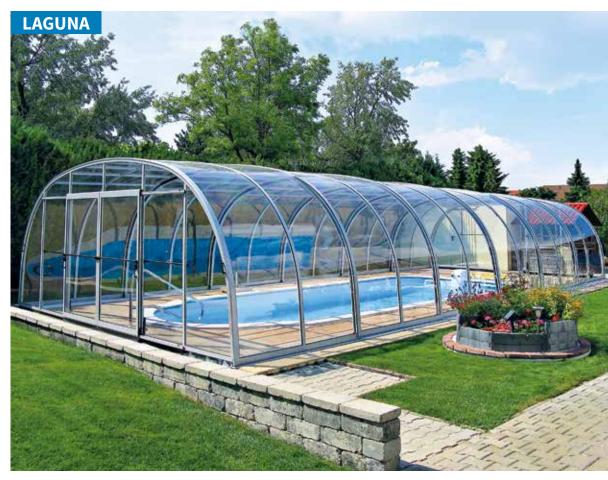

#### LAGUNA

width: 4,00 - 9,00 m / height: 2,20 - 3,00 m / length: on request

#### LAGUNA

The **LAGUNA** swimming pool enclosure is extremely spacious and is one of our most popular designs. The spacious creation with its nice round elegant design can be used for possible entertainment occasions as it provides shelter from all the natural elements.