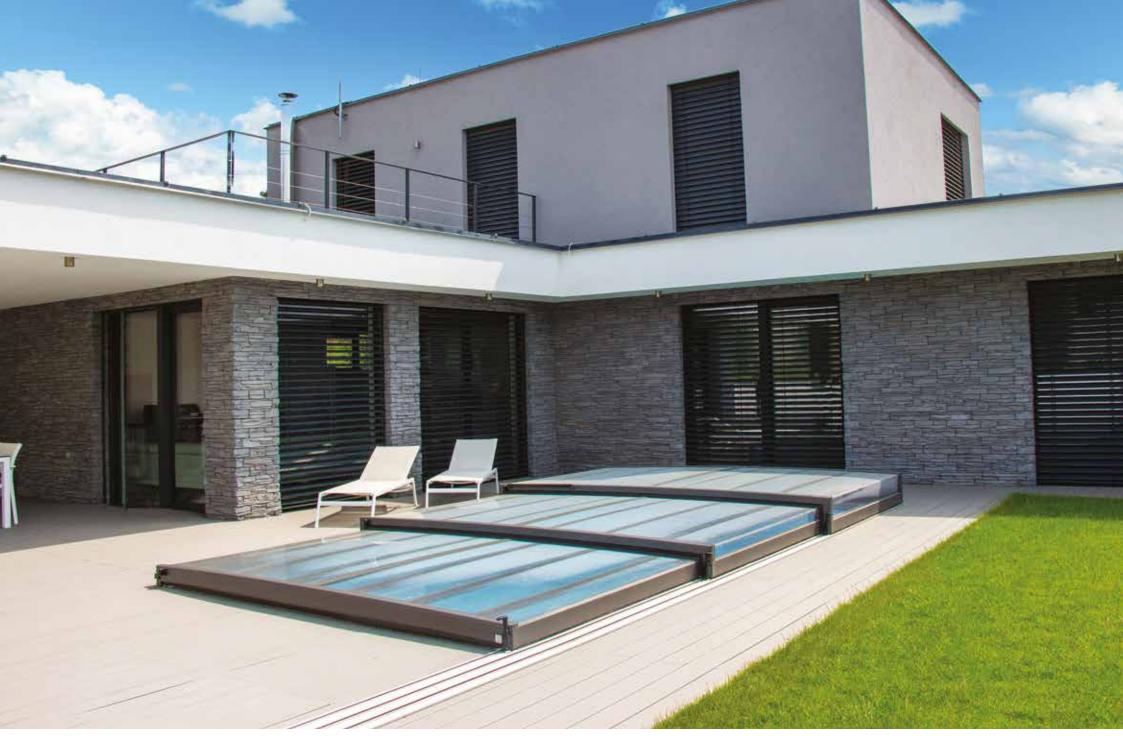

Would you like to swim all the year but never lose the views of your surroundings? Alukov have designed these swimming pool enclosures with just that in mind. Look at our selection and choose the one that is right for you.

#### TERRA - invisible helper

**TERRA** is the lowest pool enclosure from ALUKOV's product range. This ultra low enclosure almost copies the ground surface. When all segments are either closed or open you always have undisturbed view over your garden.

Swimming pool enclosure **TERRA** has rail only on one side. This clever solution offers access without any barrier from three sides of the pool. As all ALUKOV enclosures, **TERRA** is incredibly easy to open and close withing seconds. Highest safety and customer made product is our standard.