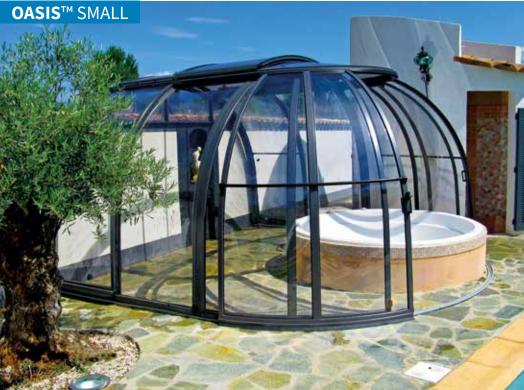

#### **OASIS™** SMALL

The **OASIS**<sup>™</sup> is connected to your property giving you countless options, the main one being you don't have to step outside. Imagine walking from your house straight into your hot tub, spa or pool while being under cover all the time. With two doors, a sliding roof top to assist with ventilation and aluminium profiles made in a colour to match your property. What will you use your **OASIS**<sup>™</sup> for?

width: 4,11 m / length from the wall: 4,10 m / height: 2,30 m