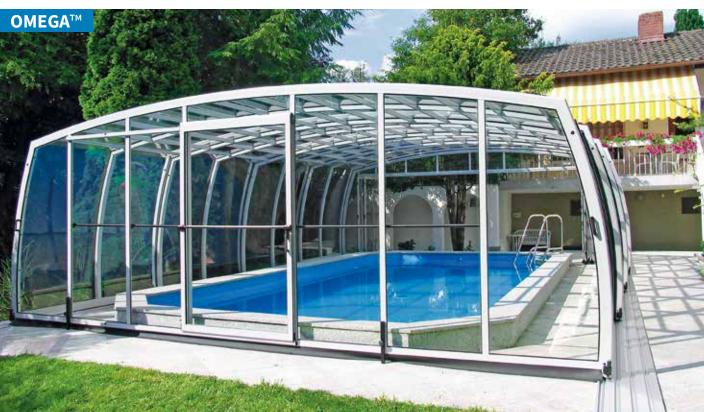

#### OMEGA™

width: 4,00 - 8,00 m / height: 2,22 - 3,00 m / length: on request

#### OMEGA™

Thanks to its construction creates a wide enclosure without increasing its height.