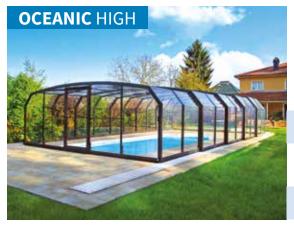

#### **OCEANIC** HIGH MODEL

width: 4,00 - 8,00 m / height: 2,20 - 2,95 m / length: on request

#### **OCEANIC** HIGH MODEL

The **OCEANIC** swimming pool enclosure offers lots of space for the discerning customer. The **OCEANIC** design gives a spacious walking and leisure area immediately around the pool, allowing tables and chairs to be placed within the cover and still leaving enough covered area for running or for the use of exercise equipment while always being under cover. On sunny days you can open it up completely and feel the fresh surroundings unlike indoor pools.