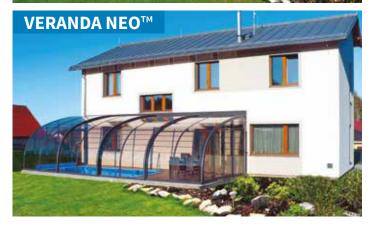

#### VERANDA NEO<sup>TM</sup>

The Veranda Neo is ideal for a small pool and spa that is positioned close to a property. With its elegant rounded profiles and unique EASY UP locking system positioned at a comfortable height it is perfect.

width: 3,00 - 4,50 m / length and height on request