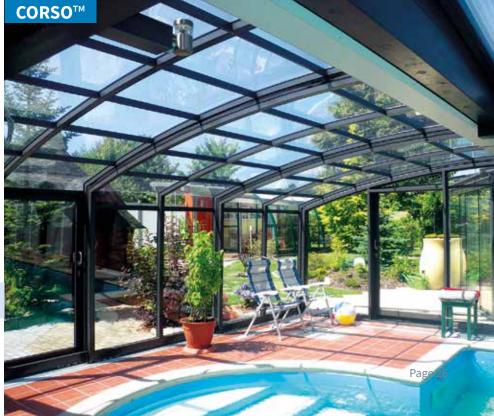

#### **CORSO**<sup>™</sup>

The Corso is the ideal solution for swimming pools that are positioned close to a property.

width: 2,00 - 6,50 m / length and height on request

SWIMMING POOL AND SPA ENCLOSURES