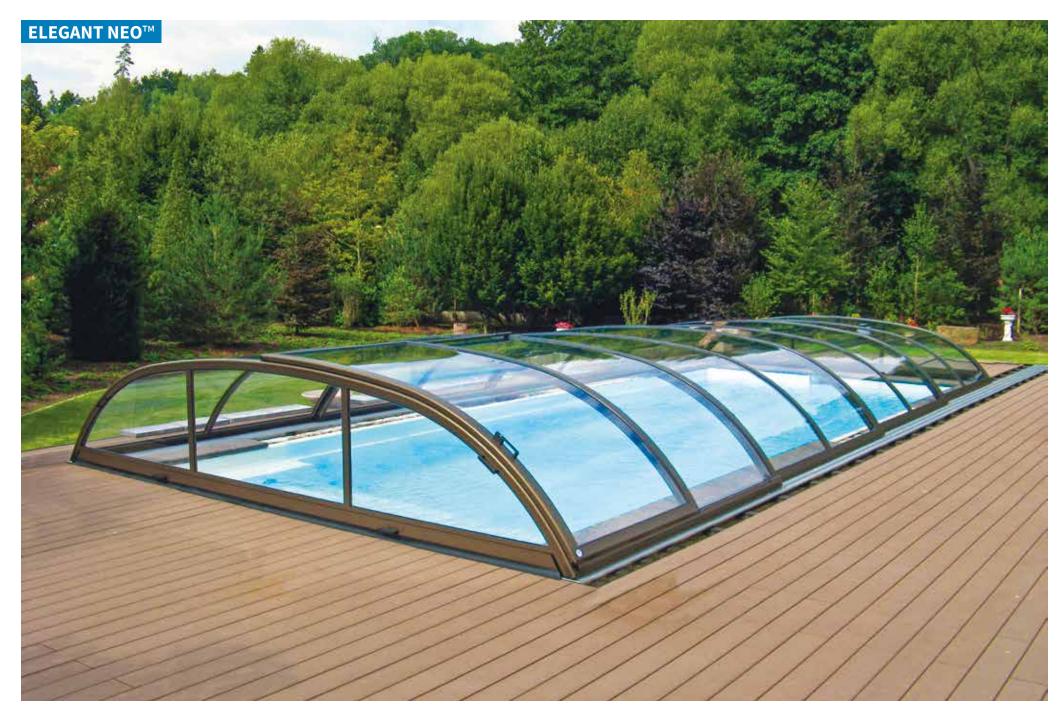

#### **ELEGANT** NEO<sup>™</sup>

width: 3,00 - 6,00 m / height: 0,85 - 1,40 m / length: on request

**IMPERIA** NEO<sup>™</sup> - light **\*** width: 2,50 - 5,50 m / height: 0,60 - 1,25 m / length: on request