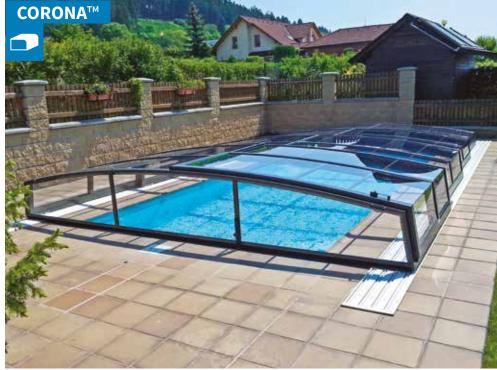

#### **CORONA**<sup>TM</sup>

One of the lowest enclosures in our range. It is the ideal solution for customers who want to protect their garden views yet it is still high enough to swim under the cover.

width: 3,00 - 6,00 m / height: 0,50 - 1,20 m / length: on request