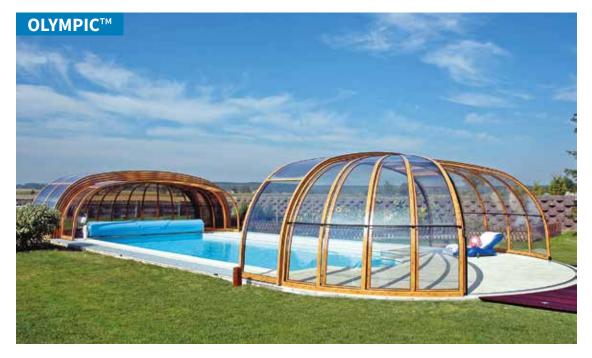

#### **OLYMPIC<sup>™</sup>**

width: 5,00 - 11,00 m / height: 2,60 - 3,00 m / length: on request

# **OLYMPIC**<sup>TM</sup>

The **OLYMPIC**<sup>™</sup> is a marque product made exclusively by Alukov. With its eye catching design and option to have one or two domes at each end gives the user multiple usage options. Spacious enough to walk around, each dome can open up to 90 degrees with the main body structure having the facility to slide open too.

Like all our enclosures the **OLYMPIC**<sup>™</sup> comes with the option of a remote control electric motor to open and close the enclosure. The colour of the aluminium frame can be produced in wood effect (applies to all models).