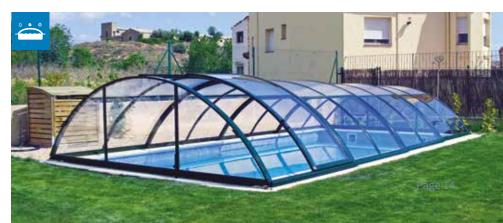

# MEDIUM-HEIGHT RANGE

Spoiled for choice, unable to decide whether a low or high solution swimming pool enclosure is for you? With our medium range you will find adequate space within the enclosure allowing you to play water ball games and play with the children while still being under cover. Under the highest segment you will find that there is sufficient height to give you the option of placing a table and chairs.