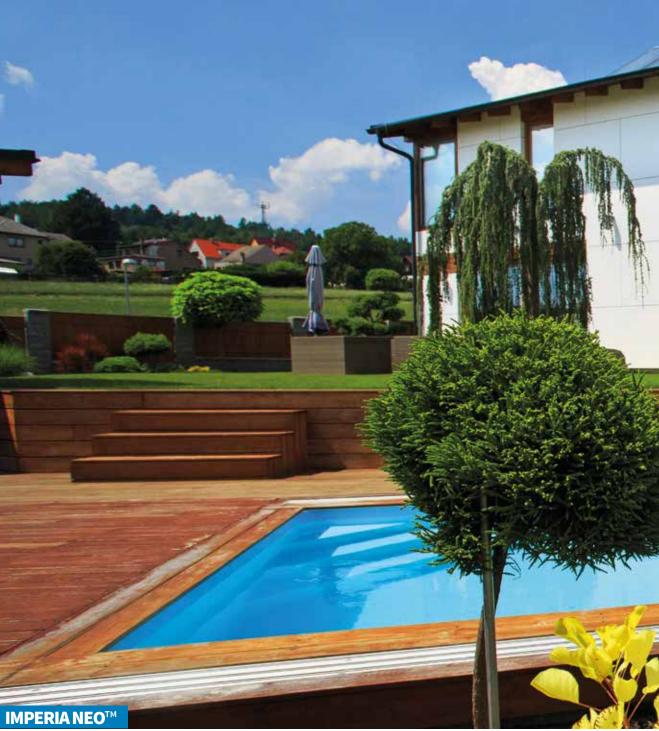

#### **ELEGANT** NEO<sup>™</sup>

width: 3,00 - 6,00 m / height: 0,85 - 1,40 m / length: on request

**IMPERIA** NEO<sup>™</sup> - light **\*** width: 2,50 - 5,50 m / height: 0,60 - 1,25 m / length: on request