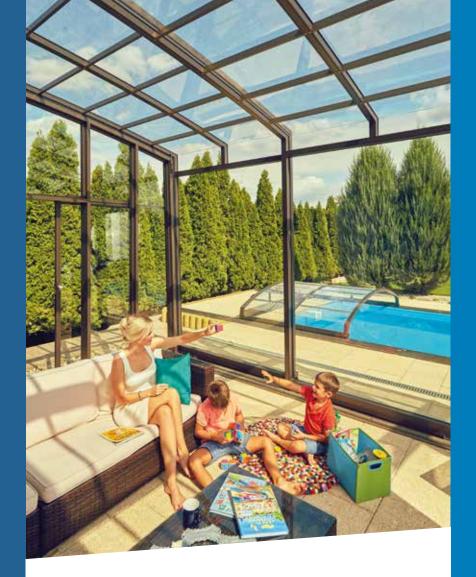

#### **CORSO**<sup>™</sup>

The Corso is the ideal solution for swimming pools that are positioned close to a property.

width: 2,00 - 6,50 m / length and height on request

SWIMMING POOL AND SPA ENCLOSURES