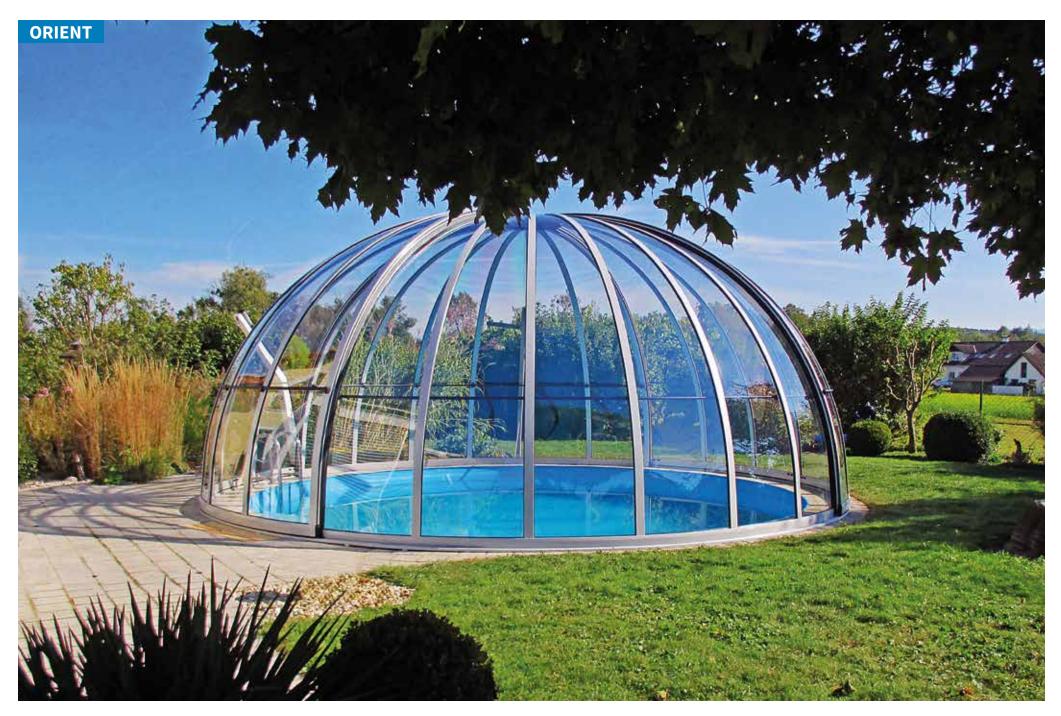

#### ORIENT

inner diameter: 4,00 - 10,00 m / height: 1,90 - 3,50 m outer diameter: 4,26 - 10,26 m / length: on request

#### ORIENT

Made to measure unique, futuristic, dome design, which comes with a customer choice of two polycarbonate types. The design allows wide openings with unrestricted door access.