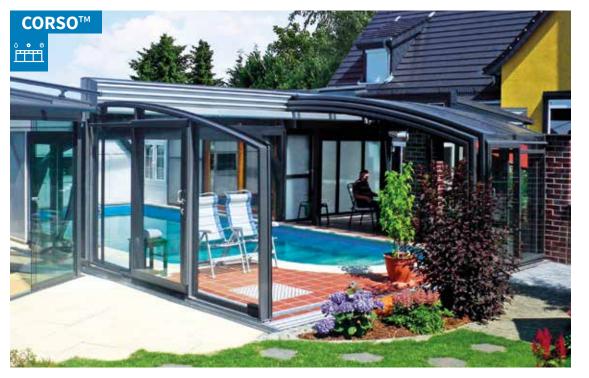

#### **CORSO**<sup>™</sup>

The Corso is the ideal solution for swimming pools that are positioned close to a property.

width: 2,00 - 6,50 m / length and height on request

SWIMMING POOL AND SPA ENCLOSURES