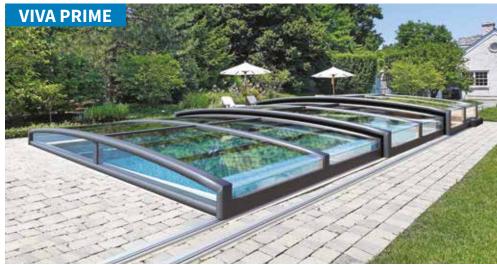

#### **VIVA PRIME**

width: 3,00 - 6,00 m / height: 0,55 - 1,25 m / length on request

#### **TERRA PRIMA / VIVA PRIME - modern in every detail**

**TERRA PRIME / VIVA PRIME** build on the proven and popular ultra low models **TERRA** and **VIVA**. With their height they rank as the lowest custom made pool enclosures.

**TERRA PRIME / VIVA PRIME** have flat roof, so they are suitable for a clean architectural style and are very well proven in smaller gardens where the view is a priority.

**TERRA PRIME / VIVA PRIME** meets the snow load and wind resistance certifications, making them indispensable helper over your pool. Although you can hardly see the enclosure you can count on it. Swimming pool enclosure is always supplied without the possibility of having an entrance door to the pool. This is due to its low height. This type of enclosure is not intended for use in a closed position.