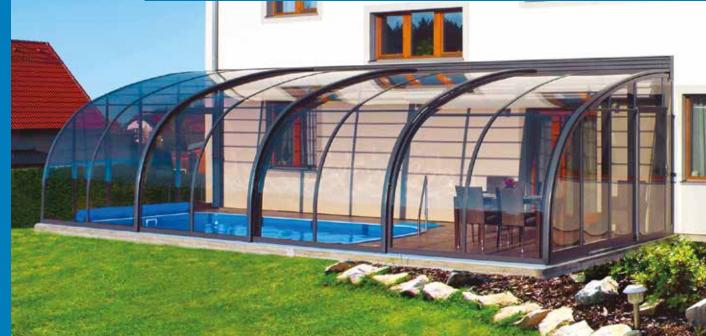

# **NEO™** RANGE - EXCLUSIVE COLLECTION

We would like to introduce to you our exclusive range of **NEO<sup>™</sup>** pool enclosures. The **NEO<sup>™</sup>** range was specifically designed for customers who seek only the highest quality with the most demanding requirements. The **NEO<sup>™</sup>** range is characterized by its round shaped profiles and is fitted with our easy-up locking system which is positioned at a comfortable height level which eliminates the need to bend down to lock and secure the pool enclosure.

#### EASY UP

Allows you to safely close the enclosure quickly without the need for uncomfortable bending and preventing potential back strain. The technology is hidden inside the profiles so it doesn't impact on the clean look or the elegant lines of the enclosure.

#### AIR FRESH SYSTEM

The unique technology of the enclosure allowing you to comfortably regulate the access of the fresh air to the pool without a need to move the segments of enclosure thus preventing a child or a pet falling into the pool.