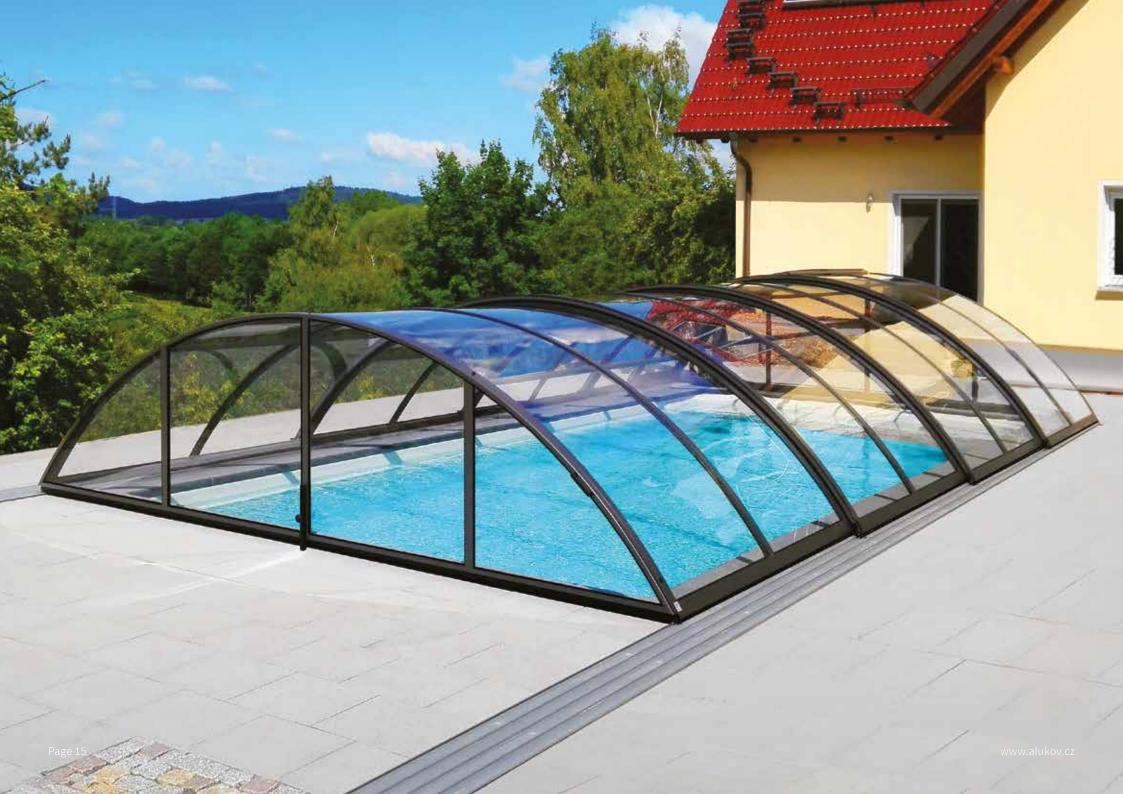

# MEDIUM-HEIGHT RANGE

Spoiled for choice, unable to decide whether a low or high solution swimming pool enclosure is for you? With our medium range you will find adequate space within the enclosure allowing you to play water ball games and play with the children while still being under cover. Under the highest segment you will find that there is sufficient height to give you the option of placing a table and chairs.