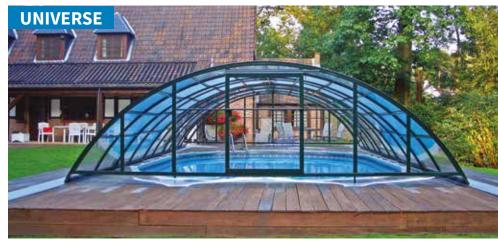

#### UNIVERSE

The **UNIVERSE** swimming pool enclosure has a rounded shape which gives a higher central line positioned over the middle of the swimming pool. In the highest segment of the enclosure an access door can be fitted.

width: 2,50 - 9,00 m / height: 0,80 - 2,80 m length: on request