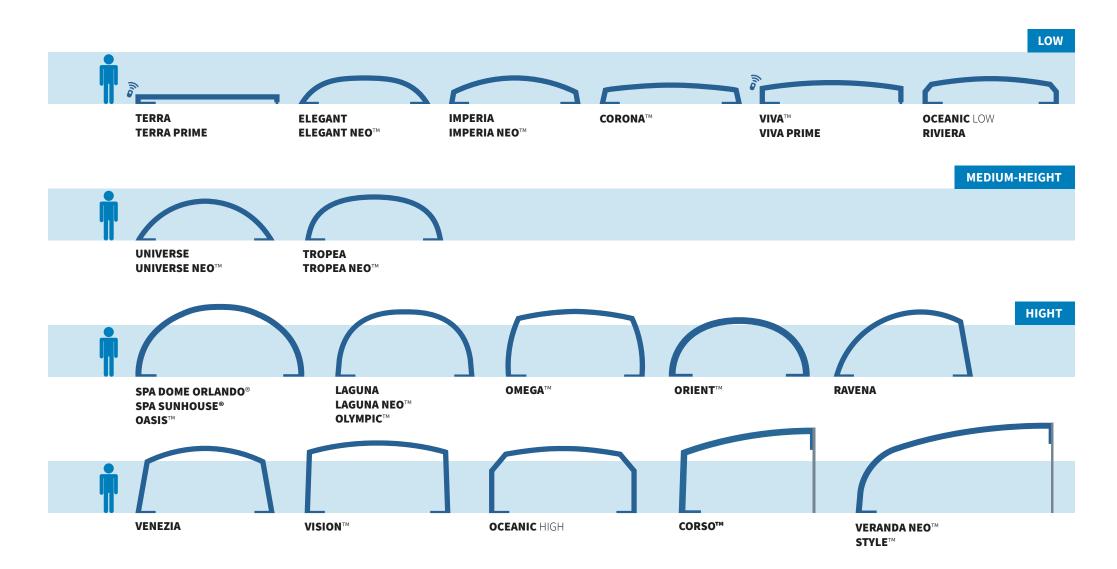

# SHAPES AND HEIGHT - POOL PROGRAM

WIDEST RANGE OF POOL ENCLOSURE ON THE MARKET