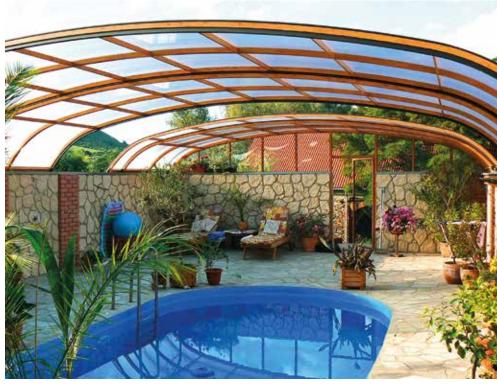

is a marque product made exclusively by Alukov. With its eye catching design and option to have one or two domes at each end gives the user multiple usage options. Spacious enough to walk around, each dome can open up to 90 degrees with the main body structure having the facility to slide open too.

Like all our enclosures the **OLYMPIC**<sup>™</sup> comes with the option of a remote control electric motor to open and close the enclosure. The colour of the aluminium frame can be produced in wood effect (applies to all models).

width: 5,00 - 11,00 m / height: 2,60 - 3,00 m length: on request







# MODELS COMBINATION



#### COMBI

There is always a solution for every customer. We can put together different models. One of our favorite is combination of high and low level enclosures.







# HOT TUB ENCLOSURES

#### SPA DOME ORLANDO® SMALL / LARGE

The **ORLANDO**<sup>®</sup> enclosure is made of high quality aluminium profiles available in a range of colours and filled with high quality polycarbonate that comes in one of two colours. The **ORLANDO**<sup>®</sup> is ideal for a spa, hot tub or an exercise room and can be fitted onto a level ground base including wood decking. With a choice of doors and two model sizes to choose from, it is the ideal leisure / relaxation room to complement your home. This enclosure is composed of round parts, wide doors and top part\*.

\* Only with model SPA DOME **ORLANDO**® - small

#### SPA DOME **ORLANDO**<sup>®</sup> SMALL inner diameter: 4,00 m / outer diameter: 4,11 m / height: 2,30 m

SPA DOME **ORLANDO®** LARGE inner diameter: 4,