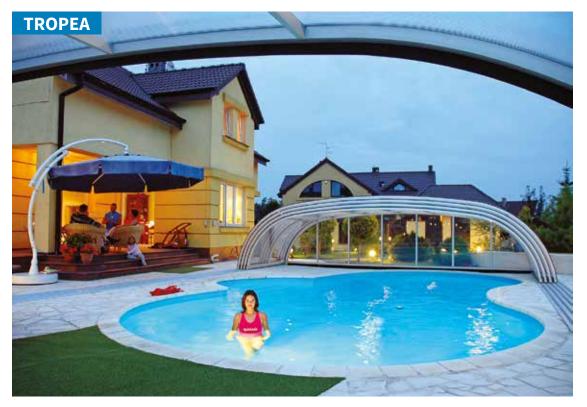

#### TROPEA

The **TROPEA** is a superb combination of the spacious Laguna and the low level **ELEGANT** NEO<sup>™</sup> which gives you an enclosure that fulfils all expectations. The design has higher vertical sides allowing you to sit on the edge of the pool while still being under the cover. It is made from clear polycarbonate with UV resistance.

width: 4,00 - 9,00 m / height: 1,50 - 2,45 m length: on request